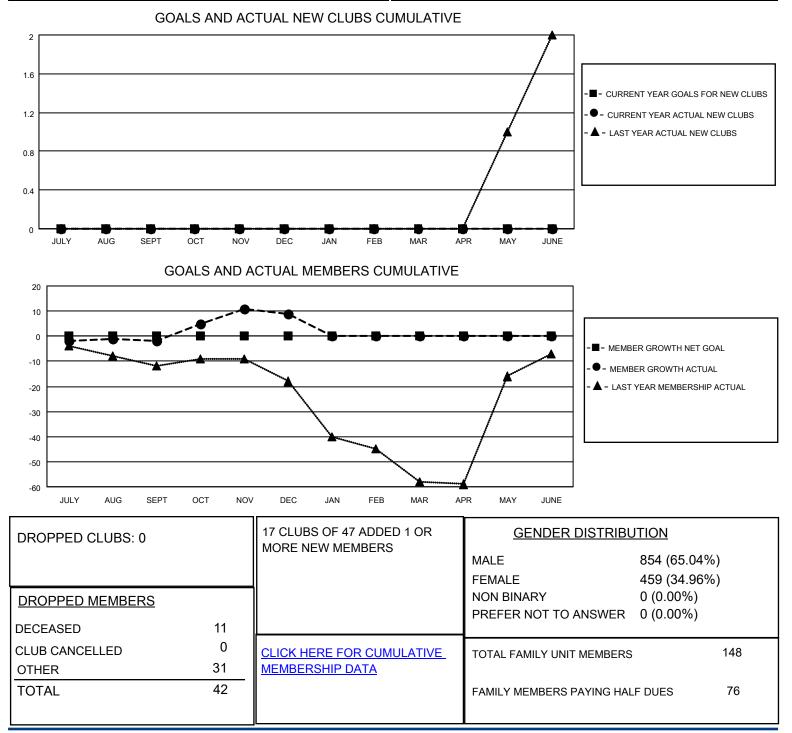

## LOCATION MARYLAND

District 22 B

Results as of: 12/31/2021

| Clubs                 |               |           |               | Members               |                        |                         |                                                    |
|-----------------------|---------------|-----------|---------------|-----------------------|------------------------|-------------------------|----------------------------------------------------|
| RESULTS FOR 2021-2022 |               |           |               | RESULTS FOR 2021-2022 |                        |                         |                                                    |
| QUARTER               | NEW CLUB GOAL | NEW CLUBS | DROPPED CLUBS | QUARTER MEM           | BER GROWTH NET<br>GOAL | MEMBER GROWTH<br>ACTUAL | DROPPED<br>MEMBERS ACTUAL<br>(including transfers) |
| JULY/AUG/SEPT         | 0             | 0         | 0             | JULY/AUG/SEPT         | 0                      | 17                      | 19                                                 |
| OCT/NOV/DEC           | 0             | 0         | 0             | OCT/NOV/DEC           | 0                      | 36                      | 23                                                 |
| JAN/FEB/MAR           | 0             | 0         | 0             | JAN/FEB/MAR           | 0                      | 0                       | 0                                                  |
| APR/MAY/JUNE          | 0             | 0         | 0             | APR/MAY/JUNE          | 0                      | 0                       | 0                                                  |